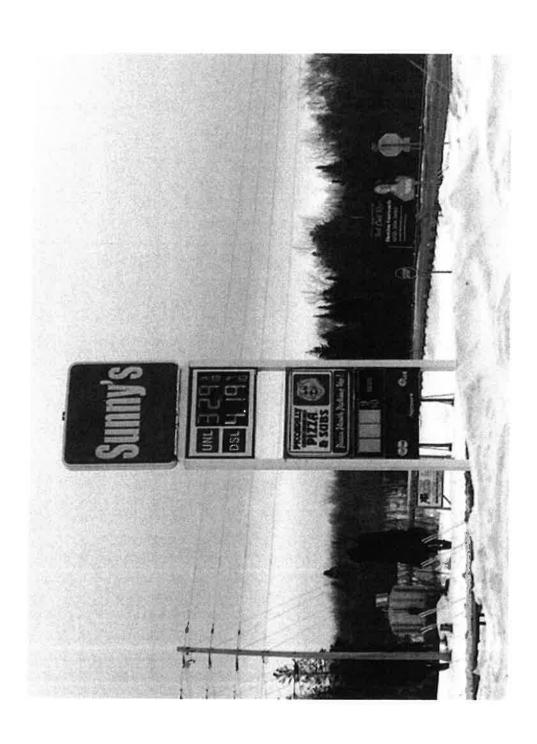

#### PROJECT DESCRIPTION: Be concise and complete; attach supporting information if needed.

The fuel price sign at Sunny's is rusted, out of date, crooked, and not working properly. I am in the process of upgrading the Sunny's location, expanding offerings inside (food, products, fax and communication options, showers) as well as adding the E85 fuel option and additional diesel pumps. The price sign has a huge impact on image and communication with the consumer. I feel a new price sign will present a positive image while allowing us to communicate the prices and new products to the consumers as we grow and expand. I want to remove the existing sign and install a new price sign.