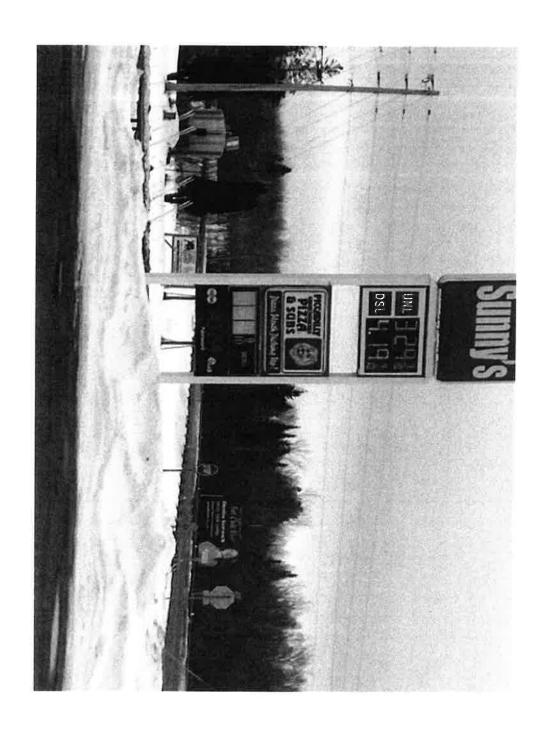

#### PROJECT DESCRIPTION: Be concise and complete; attach supporting information if needed.

The fuel price sign at Sunny's is rusted, out of date, crooked, and not working properly. I am in the process of upgrading the Sunny's location, expanding offerings inside (food, products, fax and communication options, showers) as well as adding the E85 fuel option and additional diesel pumps. The price sign has a huge impact on image and communication with the consumer. I feel a new price sign will present a positive image while allowing us to communicate the prices and new products to the consumers as we grow and expand. I want to remove the existing sign and install a new price sign.